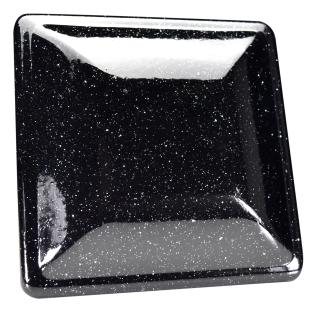

#### FEATURES:

- 5 grams per bottle
- Micron Size: 200-700 μm
- Temperature Limit 400°F
- Recommended Pour: 1 shot per 1lb of solid color / 1 shot per 2lbs of clear coat
- Shot mixed with Super Mirror Clear & coated over Satin Black base